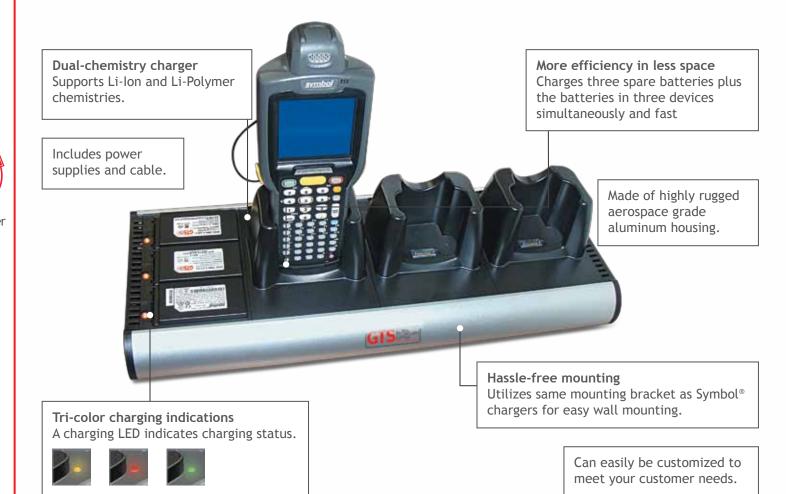

## **Charger Specifications:**

### **Temperature Limits:**

Operating Range: 0°C to 40°C

32°F to 104°F

Storage Range: -10°C to 50°C

14°F to 122°F

Dimensions:

Length: 420 mm Width: 160 mm Height: 108 mm Weight: 1150 g

#### Warranty:

Each charger is guaranteed to be free from defects in materials and workmanship for 24 months from date of shipment under normal use.

# **Compatible Batteries**

# HMC3X00-Li(S) GTS Battery HMC3000-LAS-Li GTS Battery

- Highest quality cells used
- Longer cycle life
- Extremely rugged
- Rigorous testing





### **Global Technology Systems**

# **HCH-3033-CHG**

### 3 Bay Cradle & 3 Bay Battery Charger



### For Pricing or Additional Information Contact:

Global Technology Systems, Inc. 550 Cochituate Road Framingham, MA 01701 US: 1.800.267.2711 ■ EU: 00800.5390.5390

www.GTSpower.com @GTSpower1